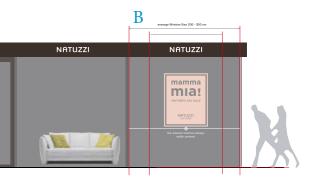

### MOTHER'S DAY

Α NATUZZI NATUZZI NATUZZI mamma mia!

Table Display

Window Decal

mamma MOTHER'S DAY SALE

From XX to YY/ZZ 2016, discover the comfort of Natuzzi Editions at special prices.

NATUZZI EDITIONS

DEM

### B For Small Window Stee everage 120 - 150 cm

FLYER