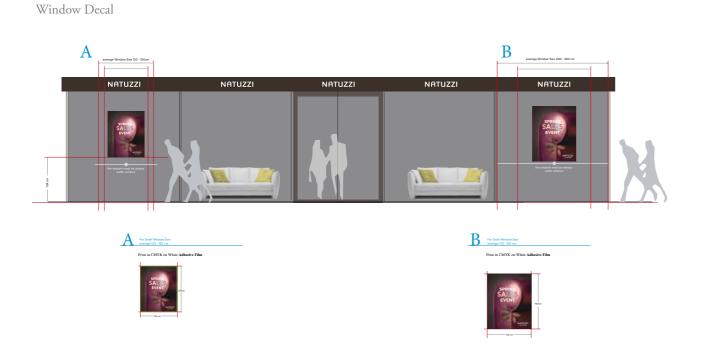

Window Decal

Video

Enjoy up to 20% off on our collection of living, dining, bedroom solutions and furnishing accessories, entirely made in Italy since 1959. Only until June 20th.

### B For Small Window Stee everage 120 - 150 cm

FLYER