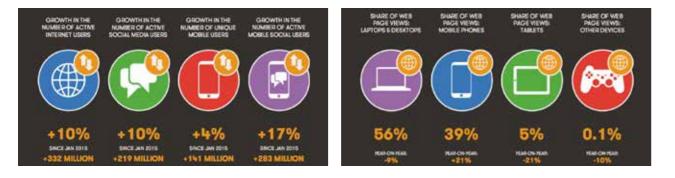

### 2016 MACRO TRENDS

- Total number of internet users has grown by 10%
- Total number of active users on social networks has grown by 219 millions (+10%)
- People that use mobile devices has grown by 4% (+141 millions)
- The most growing figure is the number of people that use social networks on their mobile devices: +17% (+283 millions)
- More and more people tend to prefer smartphones over computers

Source: WE ARE SOCIAL