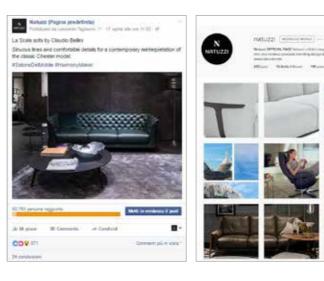

#### SOCIAL MEDIA LEADERSHIP\*

FB: 172.000 likes (first place) TW: 13.000 followers (first place) IG: 10.300 followers YouTube: 50.000 monthly views

\*Direct competitors